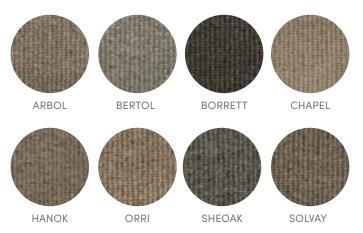

## LANGHORNE HUT

Langhorne Hut's outstanding durability hasn't come at the expense of style and sophistication. It retains a carefully crafted modern colour palette and understated, woven-look design, enabling it to complement a wide range of interior themes.

Right: ETERNITY LANGHORNE HUT Colour Featured: Hanok