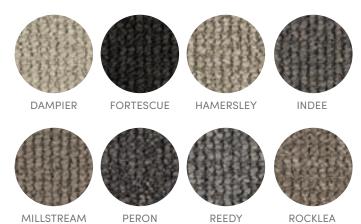

## COLLARD

Collard offers both luxury and value, made with recycled yarn system, ensures both performance and softness.

HAVEN DENHAM COAST Colour Featured: Reedy

## **DENHAM COAST**

Denham Coast is a great combination of quality and affordability for homeowners, landlords, builders and developers. With a palette of modern heathered colours, and a rich organic texture, Denham Coast is an ideal foundation for contemporary interiors.