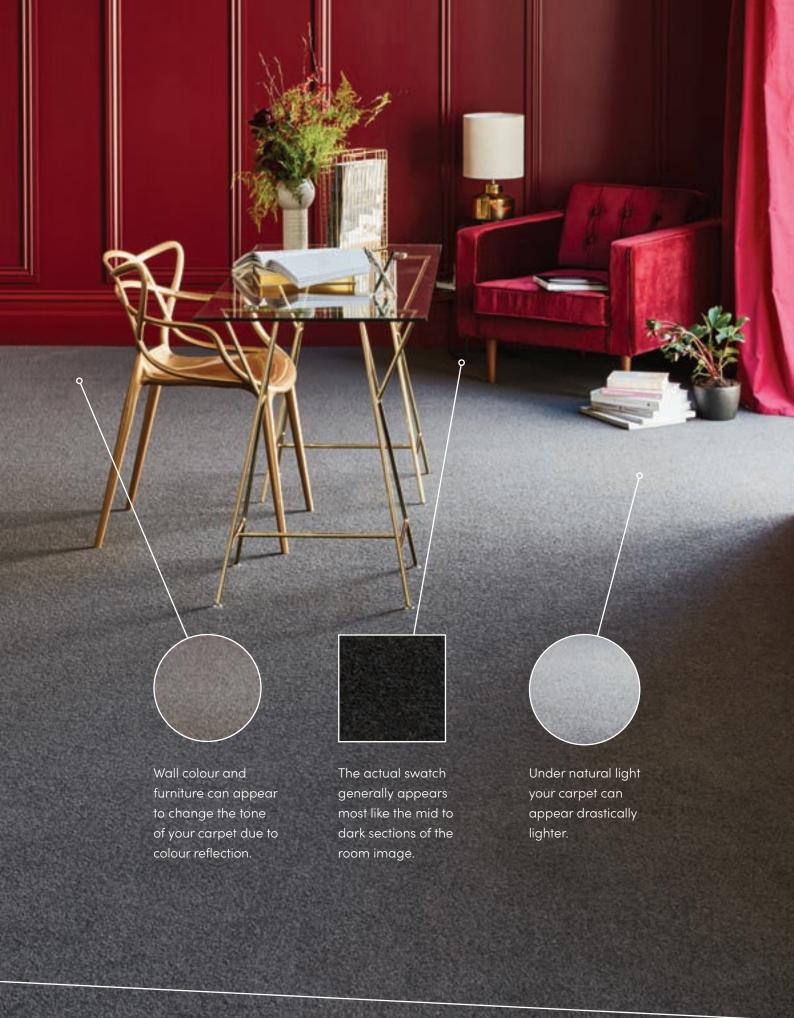

## BEFORE YOU BUY

Throughout this brochure you may notice a colour variation between the room and swatch images. Both are the best possible representation of that product within two different photographic environments. It is important to keep in mind that there are a number of variances in addition to lighting that may affect the way your carpet looks. This can include the pile direction, paint colour on walls, furniture and décor items that can alter the appearance of your carpet.

## HOW LIGHTING AFFECTS THE LOOK OF YOUR FLOOR

Flooring is one of the biggest surface areas in your home and a key design element to any interior. When selecting your carpet, colour plays just as much of an important role as price, style and quality.

It is important to take into consideration how your selected carpet may look once it is installed in your home as the lighting in the room will have a significant impact on the way the colour of the carpet is perceived.

For example, carpet that is laid in a room that receives little to no natural light will appear drastically different to a room that has a lot of natural light coming in. The carpet will also appear different as the light changes throughout the day and transitions from morning to night.

#### THE EFFECTS OF ARTIFICIAL LIGHTING

Natural sunlight is not the only lighting that has an impact on the colour of your carpet; the type of light fixtures you have in the room will also play a part in how the carpet will look in your room.

Indirect lighting, such as a wall bracket aims light toward ceilings or walls, whereas a lampshade or floor lamp has a wider spread of light, therefore the light displayed will rebound against walls and floor.